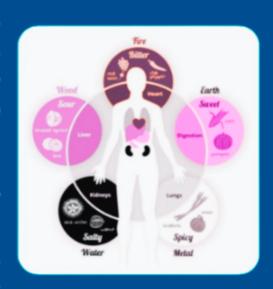

## **MYSTERY OF DISEASE (REALITY)**

"In today's situation we have polluted everything. Due to which today a large section of the society is suffering from many physical ailments and pains. Many diseases have arisen due to the disturbance of this balance."