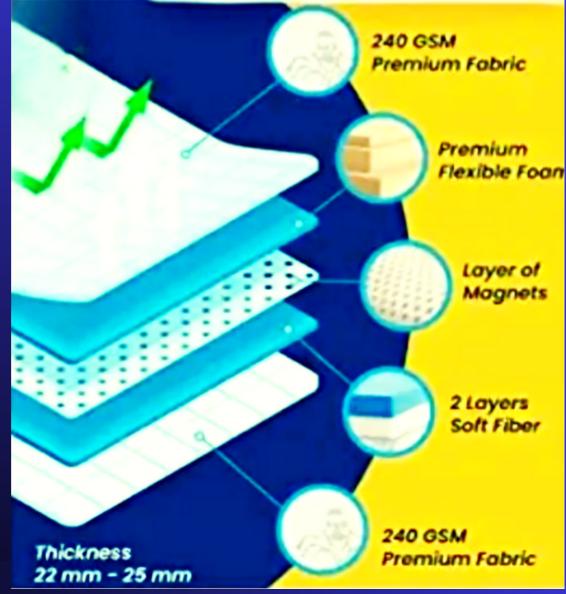

# REFINE LIFE BIO MAGNETIC MATTRESS:

Are you struggling with sleeping problems or insomnia? Your mattress could be the culprit behind your restless nights. Say goodbye to discomfort and disrupted sleep caused by sagging mattresses – Introducing the Refine Life Magnetic Mattress, designed to elevate your sleeping experience and unlock the potential for more pleasant dreams. Crafted with specially designed human health-related biomedical-grade magnets, made from pure natural rare earth permanent highly polarized materials, our Magnetic Mattress is hailed as the "king of bio magnets" for human health. Unlike magnets intended for industrial or electronic purposes, these magnets are 100% safe, natural, non-toxic, and ecofriendly, ensuring no side effects.