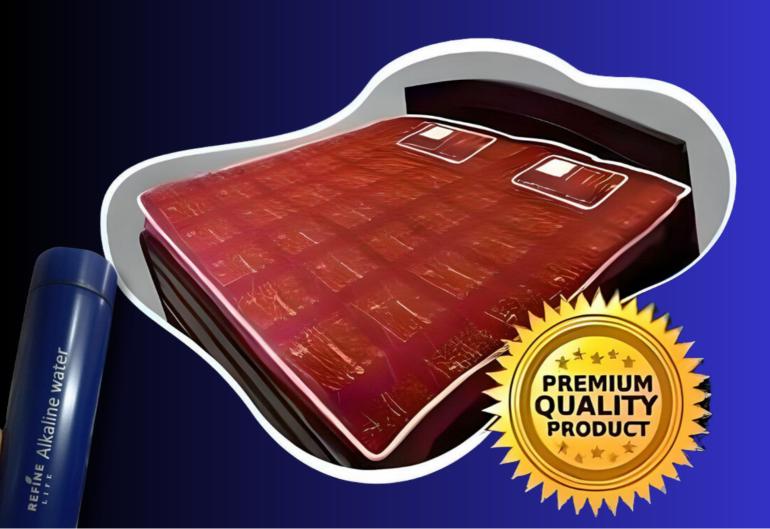

# REFINE LIFE BIO MAGNETIC MATTRESS:

Are you struggling with sleeping problems or insomnia? Your mattress could be the culprit behind your restless nights. Say goodbye to discomfort and disrupted sleep caused by sagging mattresses – Introducing the Refine Life Magnetic Mattress, designed to elevate your sleeping experience and unlock the potential for more pleasant dreams. Crafted with specially designed human health-related biomedical-grade magnets, made from pure natural rare earth permanent highly polarized materials, our Magnetic Mattress is hailed as the "king of bio magnets" for human health. Unlike magnets intended for industrial or electronic purposes, these magnets are 100% safe, natural, non-toxic, and ecofriendly, ensuring no side effects.

The Refine Life Magnetic Mattress offers remarkable benefits, working effectively from top to bottom to purify your total blood, alleviate body pain, and even help prevent hereditary genetic family history diseases. If you suffer from cholesterol, high blood pressure, or diabetes, this mattress may bring relief and reduce the tendency for multiple blood vessel blockages.