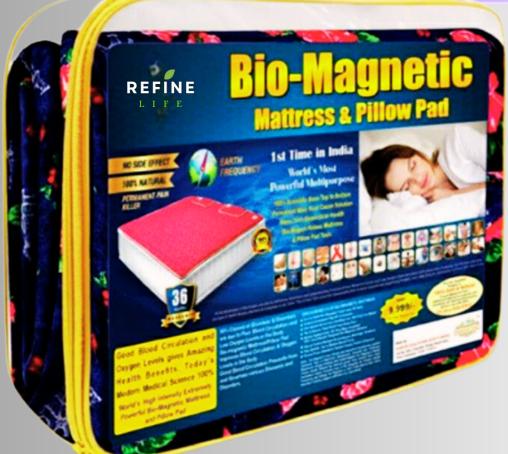

# "100% NATURAL AND SCIENTIFICALLY PROVEN WITH ZERO SIDE EFFECTS "

Biomagnetic therapy, also known as Biomagnetism or Biomagnetic Pair therapy, is a paradigm shifting, holistic approach to wellness which utilizes medium intensity (upto 5,000 gauss) Neodymium magnets placed in specific locations with the correct north or south polarity. When accurately applied this therapy restores proper pH and homeostasis, encourages the optimal function of organ systems, normalizes response to inflammation, stimulates detoxification, and releases emotional traumas held deep in the body's memory.

Extremely Powerful, Natural (Bio-Magnet) Made from Modern (NASA) Technology Helps in Blood Circulation

## Benefits:

Natural (Medical) grade bio magnets generate strong biological pull and energy force in blood cells and naturally improve blood circulation and oxygen level. Due to poor blood circulation the fats and unwanted compounds deposit in the blood vessels, gradually increases the chances of heart attack Continuous use of Bio Magnetic products makes the blood flow smooth due to which it helps to remove blockages.