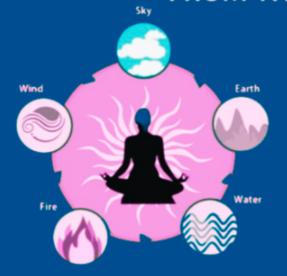

# THE COMPOSITION OF THE HUMAN BODY FROM THE FIVE ELEMENTS

The human body is made up of five elements Air, Water, Sky, Fire, Earth. For a healthy body there should be perfect balance between healthy mind and body, however the imbalance of any one or more elements may lead to a unhealthy body and mind.

# IMPORTANCE OF EARTH ELEMENT IN HUMAN BODY

Of all The planets in the universe, life is only on earth because our earth itself is a magnet, which has both the north pole and the south pole. In the earth's womb (5000 km under/below the ground) there is a hot sea of iron which is boiling at 6000°c and the earth is constantly revolving around the sun, which has a speed of 107000 kilometers per hour. because of this, two forces are generated –