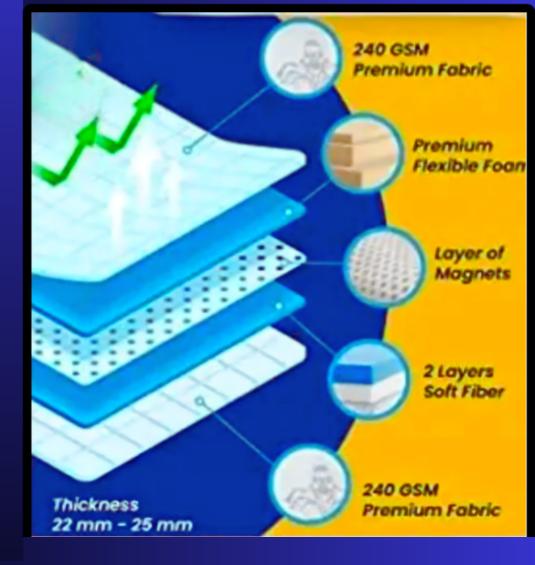

# REFINE LIFE BIO MAGNETIC MATTRESS:

Are you struggling with sleeping problems or insomnia? Your mattress could be the culprit behind your restless nights. Say goodbye to discomfort and disrupted sleep caused by sagging mattresses – Introducing the Refine Life Magnetic Mattress, designed to elevate your sleeping experience and unlock the potential for more pleasant dreams. Crafted with specially designed human health-related biomedical-grade magnets, made from pure natural rare earth permanent highly polarized materials, our Magnetic Mattress is hailed as the "king of bio magnets" for human health. Unlike magnets intended for industrial or electronic purposes, these magnets are 100% safe, natural, non-toxic, and ecofriendly, ensuring no side effects.

The Refine Life Magnetic Mattress offers remarkable benefits, working effectively from top to bottom to purify your total blood, alleviate body pain, and even help prevent hereditary genetic family history diseases. If you suffer from cholesterol, high blood pressure, or diabetes, this mattress may bring relief and reduce the tendency for multiple blood vessel blockages.

Experience the soothing relief from back pain, knee pain, headaches, and migraines through the mattress's pain-relief properties. Moreover, it aids in alleviating sleeping problems, promotes faster tissue and bone healing, and enhances blood circulation and capillary circulation.