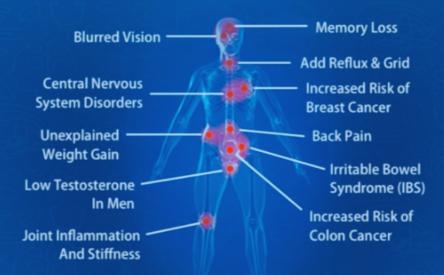

### **TOXIC DEPOSITS IN YOUR BODY & EFFECTS**

Removing waste from the body through Kidney.

## **Root Cause of Disease**

Today modern medical science has proved that more than 99% of diseases in the human body arise due to only two reasons,

- 1. Lack of our blood circulation
- 2. Low level of oxygen in the body.

When all the 78 organs of our body do not get sufficient oxygen. The external bacteria (through virus, air, water, food) enter our body and make our body weak the primary

reason is the reduced body immunity due to low oxygen levels in our blood cells.

"90% of diseases in the human body are due to lack of blood circulation and poor oxygen level."