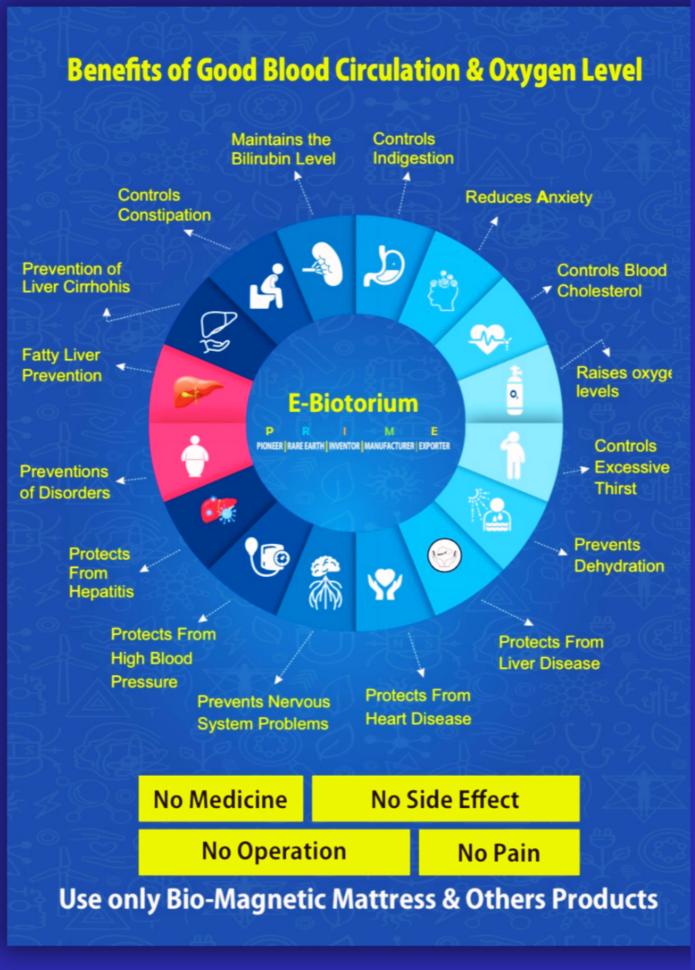

## Benefits:

Natural (Medical) grade bio magnets generate strong biological pull and energy force in blood cells and naturally improve blood circulation and oxygen level. Due to poor blood circulation the fats and unwanted compounds deposit in the blood vessels, gradually increases the chances of heart attack Continuous use of Bio Magnetic products makes the blood flow smooth due to which it helps to remove blockages.

## **Root Cause of Disease**

Today modern medical science has proved that more than 99% of diseases in the human body arise due to only two reasons,

- 1. Lack of our blood circulation
- 2. Low level of oxygen in the body.

"90% of diseases in the human body are due to lack of blood circulation and poor oxygen level."