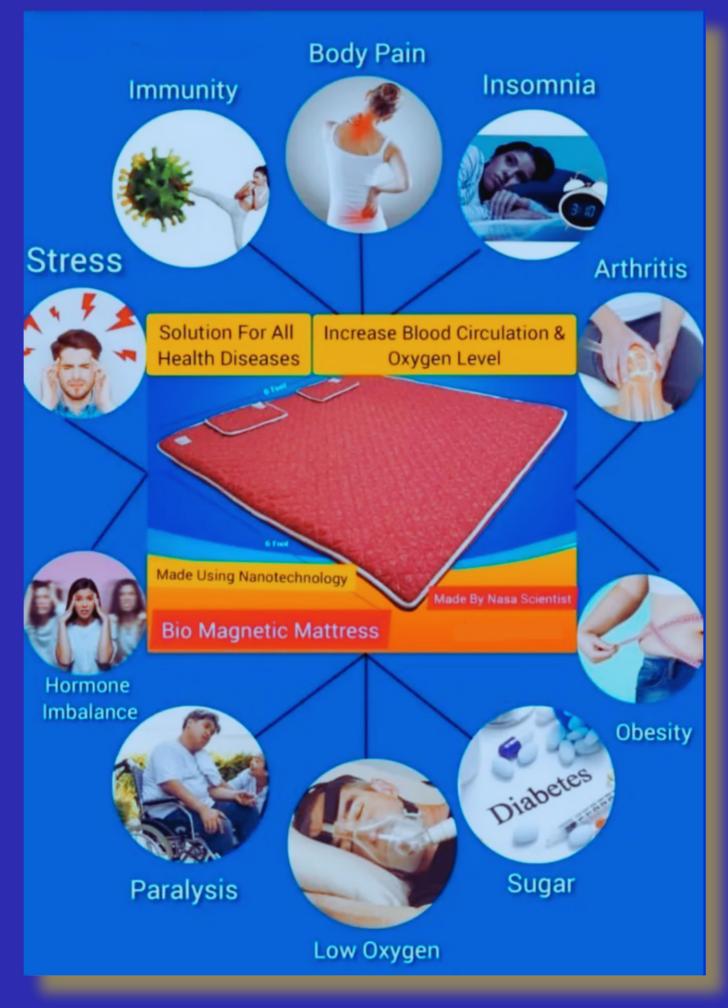

# IF YOU ARE SUFFERING

FROM
ANY OF THE
DISORDER

9001:2015 Natural Rare Earth Bio-magnets Influence On Our Body & Our Body Immediately Quickly Respond To Surrounding Natural Certified Bio-magnetic Frequency For Self Healing & Self Body Repairing BIO-MAGNETIC attress Pad **BIO-MAGNETIC** -MAGNETIC

Extremely Powerful, Natural (Bio-Magnet) Made from Modern (NASA) Technology Helps in Blood Circulation

## Benefits:

Natural (Medical) grade bio magnets generate strong biological pull and energy force in blood cells and naturally improve blood circulation and oxygen level. Due to poor blood circulation the fats and unwanted compounds deposit in the blood vessels, gradually increases the chances of heart attack Continuous use of Bio Magnetic products makes the blood flow smooth due to which it helps to remove blockages.

## **Root Cause of Disease**

Today modern medical science has proved that more than 99% of diseases in the human body arise due to only two reasons,

- 1. Lack of our blood circulation
- 2. Low level of oxygen in the body.

When all the 78 organs of our body do not get sufficient oxygen. The external bacteria (through virus, air, water, food) enter our body and make our body weak the primary

reason is the reduced body immunity due to low oxygen levels in our blood cells.

"90% of diseases in the human body are due to lack of blood circulation and poor oxygen level."