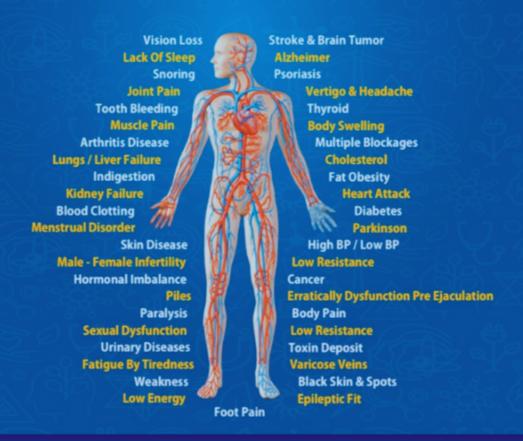

# IF YOU ARE SUFFERING

FROM
ANY OF THE
DISORDER

9001:2015 Natural Rare Earth Bio-magnets Influence On Our Body & Our Body Immediately Quickly Respond To Surrounding Natural Certified Bio-magnetic Frequency For Self Healing & Self Body Repairing BIO-MAGNETIC attress Pad **BIO-MAGNETIC** -MAGNETIC

## **Root Cause of Disease**

Today modern medical science has proved that more than 99% of diseases in the human body arise due to only two reasons,

- 1. Lack of our blood circulation
- 2. Low level of oxygen in the body.

When all the 78 organs of our body do not get sufficient oxygen. The external bacteria (through virus, air, water, food) enter our body and make our body weak the primary

reason is the reduced body immunity due to low oxygen levels in our blood cells.

"90% of diseases in the human body are due to lack of blood circulation and poor oxygen level."