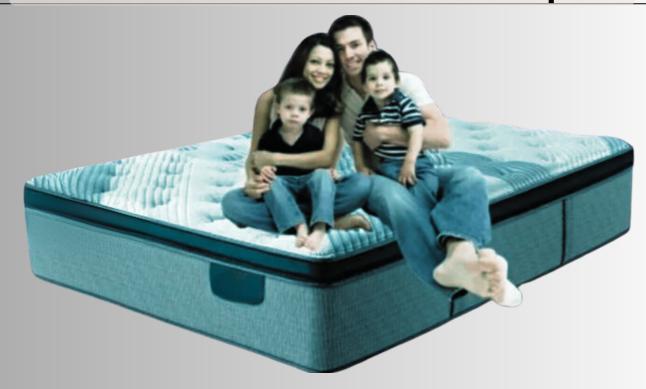

# REFINE LIFE BIO MAGNETIC MATTRESS:

Are you struggling with sleeping problems or insomnia? Your mattress could be the culprit behind your restless nights. Say goodbye to discomfort and disrupted sleep caused by sagging mattresses – Introducing the Refine Life Magnetic Mattress, designed to elevate your sleeping experience and unlock the potential for more pleasant dreams. Crafted with specially designed human health-related biomedical-grade magnets, made from pure natural rare earth permanent highly polarized materials, our Magnetic Mattress is hailed as the "king of bio magnets" for human health. Unlike magnets intended for industrial or electronic purposes, these magnets are 100% safe, natural, non-toxic, and ecofriendly, ensuring no side effects.

The Refine Life Magnetic Mattress offers remarkable benefits, working effectively from top to bottom to purify your total blood, alleviate body pain, and even help prevent hereditary genetic family history diseases. If you suffer from cholesterol, high blood pressure, or diabetes, this mattress may bring relief and reduce the tendency for multiple blood vessel blockages.

Experience the soothing relief from back pain, knee pain, headaches, and migraines through the mattress's pain-relief properties. Moreover, it aids in alleviating sleeping problems, promotes faster tissue and bone healing, and enhances blood circulation and capillary circulation.

In summary, the Refine Life Magnetic Mattress promises numerous benefits, including improved sleep quality, pain relief, and potential enhancements to your overall health and well-being.