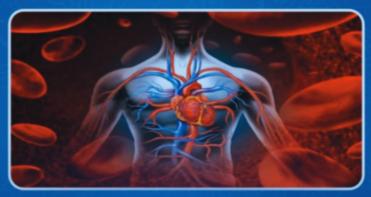

### **IMPORTANCE OF BLOOD IN HUMAN BODY**

- 1. Transport of oxygen and nutrients to the lungs & tissues.
- 2. Formation of blood clots to prevent additional blood loss carrying infection-fighting cells and antibodies.
- 3. Regulating body temperature, The cardiovascular system carries oxygen and nutrients, including blood, all parts of our body.

Extremely Powerful, Natural (Bio-Magnet) Made from Modern (NASA) Technology Helps in Blood Circulation

## Benefits:

Natural (Medical) grade bio magnets generate strong biological pull and energy force in blood cells and naturally improve blood circulation and oxygen level. Due to poor blood circulation the fats and unwanted compounds deposit in the blood vessels, gradually increases the chances of heart attack Continuous use of Bio Magnetic products makes the blood flow smooth due to which it helps to remove blockages.